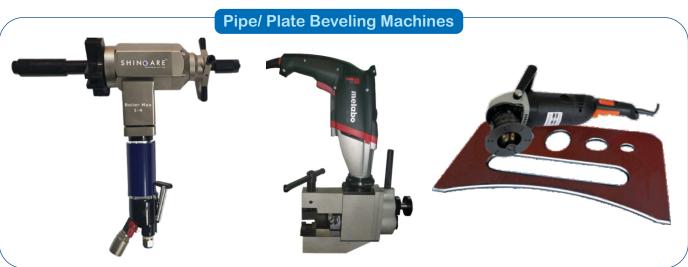

# PIPE CUTTING & BEVELING SERVICES

#### **EQUIPMENT FEATURES**

- Portable & Light weight options of Steel or Aluminum
- Split Frame with Low clearance Required and Auto Feed
- Simultaneous Cutting & Beveling Possible
- Onsite Service and Maintenance