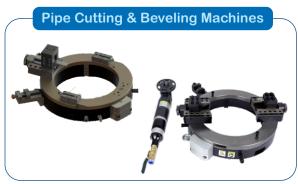

# PIPE CUTTING & BEVELING SERVICES

# SALES & ONSITE RENTAL SERVICES for COLD PIPE CUTTING & BEVELLING EQUIPMENTS

| Model   | Working Range |           | Well Thistones |
|---------|---------------|-----------|----------------|
|         | Inch          | mm        | Wall Thickness |
| BCBM-6  | 2-6           | 50-168    | ≤ 30           |
| BCBM-8  | 2-8           | 50-230    | ≤ 30           |
| BCBM-10 | 4-10          | 125-275   | ≤ 30           |
| BCBM-12 | 6-12          | 168-325   | ≤ 30           |
| BCBM-14 | 8-14          | 219-377   | ≤ 30           |
| BCBM-16 | 10-16         | 273-426   | ≤ 30           |
| BCBM-18 | 12-18         | 300-457   | ≤ 30           |
| BCBM-20 | 14-20         | 355-508   | ≤ 30           |
| BCBM-22 | 16-22         | 400-560   | ≤ 30           |
| BCBM-24 | 18-24         | 457-610   | ≤ 30           |
| BCBM-26 | 20-26         | 508-660   | ≤ 30           |
| BCBM-28 | 22-28         | 550-715   | ≤ 30           |
| BCBM-30 | 24-30         | 600-762   | ≤ 30           |
| BCBM-32 | 26-32         | 660-813   | ≤ 30           |
| BCBM-36 | 30-36         | 762-914   | ≤ 30           |
| BCBM-42 | 36-42         | 914-1066  | ≤ 30           |
| BCBM-48 | 42-48         | 1066-1230 | ≤ 30           |

#### **EQUIPMENT FEATURES**

- Portable & Light weight options of Steel or Aluminum
- Split Frame with Low clearance Required and Auto Feed
- Simultaneous Cutting & Beveling Possible
- Onsite Service and Maintenance