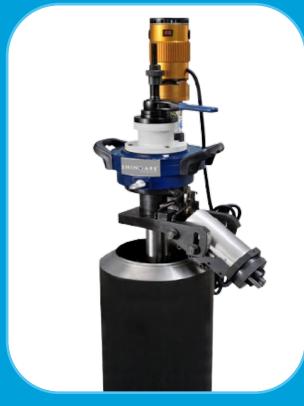

# PIPE CUTTING & BEVELING SERVICES

# **SHINGARE OFFERS**

# SALES & ONSITE RENTAL SERVICES for COLD PIPE CUTTING & BEVELLING EQUIPMENTS

| Model   | Working Range |           | Well Thistones |
|---------|---------------|-----------|----------------|
|         | Inch          | mm        | Wall Thickness |
| BCBM-6  | 2-6           | 50-168    | ≤ 30           |
| BCBM-8  | 2-8           | 50-230    | ≤ 30           |
| BCBM-10 | 4-10          | 125-275   | ≤ 30           |
| BCBM-12 | 6-12          | 168-325   | ≤ 30           |
| BCBM-14 | 8-14          | 219-377   | ≤ 30           |
| BCBM-16 | 10-16         | 273-426   | ≤ 30           |
| BCBM-18 | 12-18         | 300-457   | ≤ 30           |
| BCBM-20 | 14-20         | 355-508   | ≤ 30           |
| BCBM-22 | 16-22         | 400-560   | ≤ 30           |
| BCBM-24 | 18-24         | 457-610   | ≤ 30           |
| BCBM-26 | 20-26         | 508-660   | ≤ 30           |
| BCBM-28 | 22-28         | 550-715   | ≤ 30           |
| BCBM-30 | 24-30         | 600-762   | ≤ 30           |
| BCBM-32 | 26-32         | 660-813   | ≤ 30           |
| BCBM-36 | 30-36         | 762-914   | ≤ 30           |
| BCBM-42 | 36-42         | 914-1066  | ≤ 30           |
| BCBM-48 | 42-48         | 1066-1230 | ≤ 30           |

#### **EQUIPMENT FEATURES**

- Portable & Light weight options of Steel or Aluminum
- Split Frame with Low clearance Required and Auto Feed
- Simultaneous Cutting & Beveling Possible
- Onsite Service and Maintenance