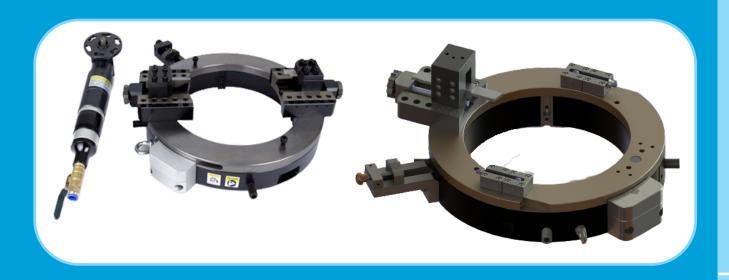

# SALES & ONSITE RENTAL SERVICES for COLD PIPE CUTTING & BEVELLING EQUIPMENTS

| Model   | Working Range |           | Well Thistones |
|---------|---------------|-----------|----------------|
|         | Inch          | mm        | Wall Thickness |
| BCBM-6  | 2-6           | 50-168    | ≤ 30           |
| BCBM-8  | 2-8           | 50-230    | ≤ 30           |
| BCBM-10 | 4-10          | 125-275   | ≤ 30           |
| BCBM-12 | 6-12          | 168-325   | ≤ 30           |
| BCBM-14 | 8-14          | 219-377   | ≤ 30           |
| BCBM-16 | 10-16         | 273-426   | ≤ 30           |
| BCBM-18 | 12-18         | 300-457   | ≤ 30           |
| BCBM-20 | 14-20         | 355-508   | ≤ 30           |
| BCBM-22 | 16-22         | 400-560   | ≤ 30           |
| BCBM-24 | 18-24         | 457-610   | ≤ 30           |
| BCBM-26 | 20-26         | 508-660   | ≤ 30           |
| BCBM-28 | 22-28         | 550-715   | ≤ 30           |
| BCBM-30 | 24-30         | 600-762   | ≤ 30           |
| BCBM-32 | 26-32         | 660-813   | ≤ 30           |
| BCBM-36 | 30-36         | 762-914   | ≤ 30           |
| BCBM-42 | 36-42         | 914-1066  | ≤ 30           |
| BCBM-48 | 42-48         | 1066-1230 | ≤ 30           |

#### **EQUIPMENT FEATURES**

- Portable & Light weight options of Steel or Aluminum
- Split Frame with Low clearance Required and Auto Feed
- Simultaneous Cutting & Beveling Possible
- Onsite Service and Maintenance