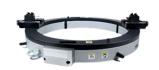

# SALES & ONSITE RENTAL SERVICES for COLD PIPE CUTTING & BEVELLING EQUIPMENTS

| Model   | Working Range |           | Well Thistones |
|---------|---------------|-----------|----------------|
|         | Inch          | mm        | Wall Thickness |
| BCBM-6  | 2-6           | 50-168    | ≤ 30           |
| BCBM-8  | 2-8           | 50-230    | ≤ 30           |
| BCBM-10 | 4-10          | 125-275   | ≤ 30           |
| BCBM-12 | 6-12          | 168-325   | ≤ 30           |
| BCBM-14 | 8-14          | 219-377   | ≤ 30           |
| BCBM-16 | 10-16         | 273-426   | ≤ 30           |
| BCBM-18 | 12-18         | 300-457   | ≤ 30           |
| BCBM-20 | 14-20         | 355-508   | ≤ 30           |
| BCBM-22 | 16-22         | 400-560   | ≤ 30           |
| BCBM-24 | 18-24         | 457-610   | ≤ 30           |
| BCBM-26 | 20-26         | 508-660   | ≤ 30           |
| BCBM-28 | 22-28         | 550-715   | ≤ 30           |
| BCBM-30 | 24-30         | 600-762   | ≤ 30           |
| BCBM-32 | 26-32         | 660-813   | ≤ 30           |
| BCBM-36 | 30-36         | 762-914   | ≤ 30           |
| BCBM-42 | 36-42         | 914-1066  | ≤ 30           |
| BCBM-48 | 42-48         | 1066-1230 | ≤ 30           |

#### **EQUIPMENT FEATURES**

- Portable & Light weight options of Steel or Aluminum
- Split Frame with Low clearance Required and Auto Feed
- Simultaneous Cutting & Beveling Possible
- Onsite Service and Maintenance