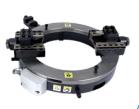

# SALES & ONSITE RENTAL SERVICES for COLD PIPE CUTTING & BEVELLING EQUIPMENTS

| Model   | Working Range |           | Well Thistones |
|---------|---------------|-----------|----------------|
|         | Inch          | mm        | Wall Thickness |
| BCBM-6  | 2-6           | 50-168    | ≤ 30           |
| BCBM-8  | 2-8           | 50-230    | ≤ 30           |
| BCBM-10 | 4-10          | 125-275   | ≤ 30           |
| BCBM-12 | 6-12          | 168-325   | ≤ 30           |
| BCBM-14 | 8-14          | 219-377   | ≤ 30           |
| BCBM-16 | 10-16         | 273-426   | ≤ 30           |
| BCBM-18 | 12-18         | 300-457   | ≤ 30           |
| BCBM-20 | 14-20         | 355-508   | ≤ 30           |
| BCBM-22 | 16-22         | 400-560   | ≤ 30           |
| BCBM-24 | 18-24         | 457-610   | ≤ 30           |
| BCBM-26 | 20-26         | 508-660   | ≤ 30           |
| BCBM-28 | 22-28         | 550-715   | ≤ 30           |
| BCBM-30 | 24-30         | 600-762   | ≤ 30           |
| BCBM-32 | 26-32         | 660-813   | ≤ 30           |
| BCBM-36 | 30-36         | 762-914   | ≤ 30           |
| BCBM-42 | 36-42         | 914-1066  | ≤ 30           |
| BCBM-48 | 42-48         | 1066-1230 | ≤ 30           |

#### **EQUIPMENT FEATURES**

- Portable & Light weight options of Steel or Aluminum
- Split Frame with Low clearance Required and Auto Feed
- Simultaneous Cutting & Beveling Possible
- Onsite Service and Maintenance