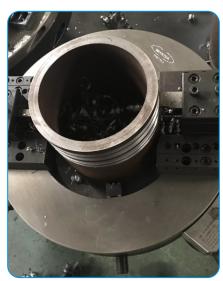

# PIPE CUTTING & BEVELING SERVICES

# SALES & ONSITE RENTAL SERVICES for COLD PIPE CUTTING & BEVELLING EQUIPMENTS

| Model   | Working Range |           | Well Thistones |
|---------|---------------|-----------|----------------|
|         | Inch          | mm        | Wall Thickness |
| BCBM-6  | 2-6           | 50-168    | ≤ 30           |
| BCBM-8  | 2-8           | 50-230    | ≤ 30           |
| BCBM-10 | 4-10          | 125-275   | ≤ 30           |
| BCBM-12 | 6-12          | 168-325   | ≤ 30           |
| BCBM-14 | 8-14          | 219-377   | ≤ 30           |
| BCBM-16 | 10-16         | 273-426   | ≤ 30           |
| BCBM-18 | 12-18         | 300-457   | ≤ 30           |
| BCBM-20 | 14-20         | 355-508   | ≤ 30           |
| BCBM-22 | 16-22         | 400-560   | ≤ 30           |
| BCBM-24 | 18-24         | 457-610   | ≤ 30           |
| BCBM-26 | 20-26         | 508-660   | ≤ 30           |
| BCBM-28 | 22-28         | 550-715   | ≤ 30           |
| BCBM-30 | 24-30         | 600-762   | ≤ 30           |
| BCBM-32 | 26-32         | 660-813   | ≤ 30           |
| BCBM-36 | 30-36         | 762-914   | ≤ 30           |
| BCBM-42 | 36-42         | 914-1066  | ≤ 30           |
| BCBM-48 | 42-48         | 1066-1230 | ≤ 30           |

#### **EQUIPMENT FEATURES**

- Portable & Light weight options of Steel or Aluminum
- Split Frame with Low clearance Required and Auto Feed
- Simultaneous Cutting & Beveling Possible
- Onsite Service and Maintenance