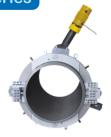

# SALES & ONSITE RENTAL SERVICES for COLD PIPE CUTTING & BEVELLING EQUIPMENTS

| Model   | Working Range |           | Well Thistones |
|---------|---------------|-----------|----------------|
|         | Inch          | mm        | Wall Thickness |
| BCBM-6  | 2-6           | 50-168    | ≤ 30           |
| BCBM-8  | 2-8           | 50-230    | ≤ 30           |
| BCBM-10 | 4-10          | 125-275   | ≤ 30           |
| BCBM-12 | 6-12          | 168-325   | ≤ 30           |
| BCBM-14 | 8-14          | 219-377   | ≤ 30           |
| BCBM-16 | 10-16         | 273-426   | ≤ 30           |
| BCBM-18 | 12-18         | 300-457   | ≤ 30           |
| BCBM-20 | 14-20         | 355-508   | ≤ 30           |
| BCBM-22 | 16-22         | 400-560   | ≤ 30           |
| BCBM-24 | 18-24         | 457-610   | ≤ 30           |
| BCBM-26 | 20-26         | 508-660   | ≤ 30           |
| BCBM-28 | 22-28         | 550-715   | ≤ 30           |
| BCBM-30 | 24-30         | 600-762   | ≤ 30           |
| BCBM-32 | 26-32         | 660-813   | ≤ 30           |
| BCBM-36 | 30-36         | 762-914   | ≤ 30           |
| BCBM-42 | 36-42         | 914-1066  | ≤ 30           |
| BCBM-48 | 42-48         | 1066-1230 | ≤ 30           |

#### **EQUIPMENT FEATURES**

- Portable & Light weight options of Steel or Aluminum
- Split Frame with Low clearance Required and Auto Feed
- Simultaneous Cutting & Beveling Possible
- Onsite Service and Maintenance